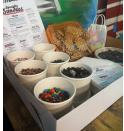

## **SUNDAE PARTY PACKS CHOICES INCLUDE:**

- · Ice cream: choose between quarts for you to scoop or individually scooped cups with lids for each attendee
- Topping choices: sprinkles, M&M's, Reese's Pieces, Nerds, gummy bears or worms, chopped nuts, pecans, peanut butter buckeyes, crushed Oreos, cherries, chocolate chips, chocolate syrup, caramel, strawberry sauce, seasonal toppings
- Whipped cream and homemade waffle chips. Upgrade to chocolate-dipped!
- Contact us for Party Pack pricing for 10, 20, 40 people or more!