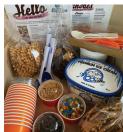

## **SUNDAE PARTY PACKS CHOICES INCLUDE:**

- · Ice cream: choose between quarts for you to scoop or individually scooped cups with lids for each attendee
- Topping choices: sprinkles, M&M's, Reese's Pieces, Nerds, gummy bears or worms, chopped nuts, pecans, peanut butter buckeyes, crushed Oreos, cherries, chocolate chips, chocolate syrup, caramel, strawberry sauce, seasonal toppings
- Whipped cream and homemade waffle chips. Upgrade to chocolate-dipped!
- Contact us for Party Pack pricing for 10, 20, 40 people or more!