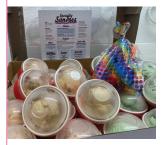

## **SUNDAE PARTY PACKS CHOICES INCLUDE:**

- · Ice cream: choose between quarts for you to scoop or individually scooped cups with lids for each attendee
- Topping choices: sprinkles, M&M's, Reese's Pieces, Nerds, gummy bears or worms, chopped nuts, pecans, peanut butter buckeyes, crushed Oreos, cherries, chocolate chips, chocolate syrup, caramel, strawberry sauce, seasonal toppings
- Whipped cream and homemade waffle chips. Upgrade to chocolate-dipped!
- Contact us for Party Pack pricing for 10, 20, 40 people or more!