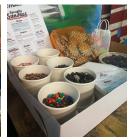

## **SUNDAE PARTY PACKS CHOICES INCLUDE:**

- · Ice cream: choose between quarts for you to scoop or individually scooped cups with lids for each attendee
- Topping choices: sprinkles, M&M's, Reese's Pieces, Nerds, gummy bears or worms, chopped nuts, pecans, peanut butter buckeyes, crushed Oreos, cherries, chocolate chips, chocolate syrup, caramel, strawberry sauce, seasonal toppings
- Whipped cream and homemade waffle chips. Upgrade to chocolate-dipped!
- Contact us for Party Pack pricing for 10, 20, 40 people or more!