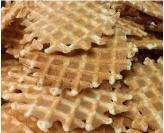

## **SUNDAE PARTY PACKS CHOICES INCLUDE:**

- · Ice cream: choose between quarts for you to scoop or individually scooped cups with lids for each attendee
- Topping choices: sprinkles, M&M's, Reese's Pieces, Nerds, gummy bears or worms, chopped nuts, pecans, peanut butter buckeyes, crushed Oreos, cherries, chocolate chips, chocolate syrup, caramel, strawberry sauce, seasonal toppings
- Whipped cream and homemade waffle chips. Upgrade to chocolate-dipped!
- Contact us for Party Pack pricing for 10, 20, 40 people or more!