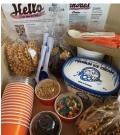

## **SUNDAE PARTY PACKS CHOICES INCLUDE:**

- · Ice cream: choose between quarts for you to scoop or individually scooped cups with lids for each attendee
- Topping choices: sprinkles, M&M's, Reese's Pieces, Nerds, gummy bears or worms, chopped nuts, pecans, peanut butter buckeyes, crushed Oreos, cherries, chocolate chips, chocolate syrup, caramel, strawberry sauce, seasonal toppings
- Whipped cream and homemade waffle chips. Upgrade to chocolate-dipped!
- Contact us for Party Pack pricing for 10, 20, 40 people or more!