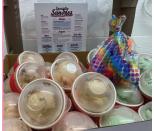

## **SUNDAE PARTY PACKS CHOICES INCLUDE:**

- · Ice cream: choose between quarts for you to scoop or individually scooped cups with lids for each attendee
- Topping choices: sprinkles, M&M's, Reese's Pieces, Nerds, gummy bears or worms, chopped nuts, pecans, peanut butter buckeyes, crushed Oreos, cherries, chocolate chips, chocolate syrup, caramel, strawberry sauce, seasonal toppings
- Whipped cream and homemade waffle chips. Upgrade to chocolate-dipped!
- Contact us for Party Pack pricing for 10, 20, 40 people or more!